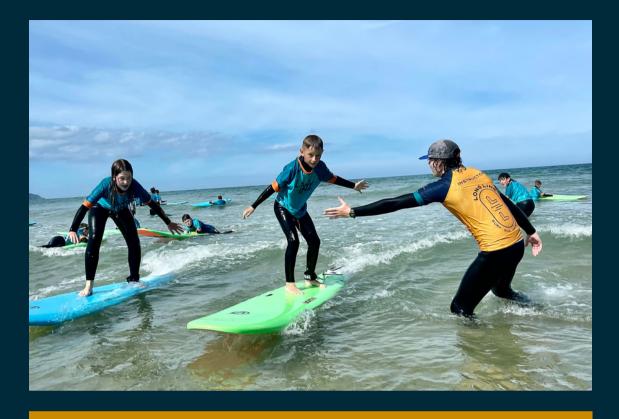

# DAY AT THE BEACH

Our structured surf lessons help young people to develop new skills and test their boundaries in a fun, exciting and supportive environment. Our adventures are designed to encourage healthy lifestyles and support mental and physical wellbeing through a personal, social, health and emotional (PHSE) approach

# OUR EXPERIENCES

Enjoy a combination of activities on this action packed day of Surfing, Surf Lifeguarding & Beach Challenges. Create a bespoke package designed around your group