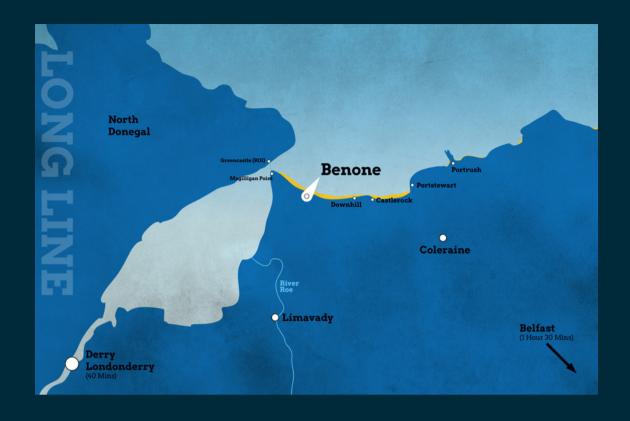

## BENONE

Our innovative beach based classroom is the perfect setting for some creative learning, allowing children to take a time out from screen time or a great venue for an end-of-term celebration.

## CASTLEROCK

Environmental sustainability is a key consideration within Long Line. Castlerock offers a train station within walking distance to the beach and if you find yourself within walking distance of a local station we can offer our services from this beach to help with budget.